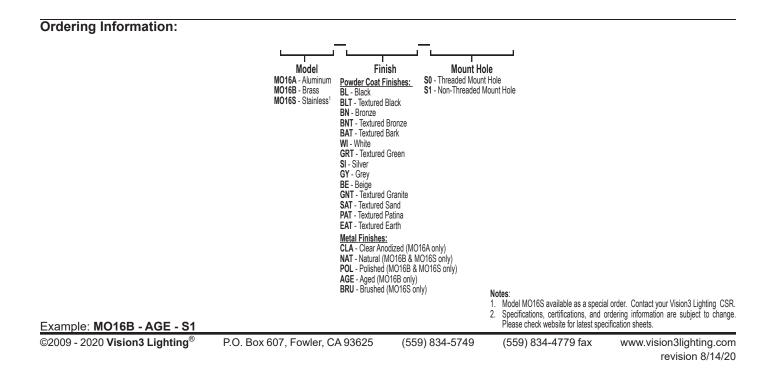

### Finish

TGIC thermo set polyester powder coat paint available in 14 standard colors. On aluminum model, finish is applied over a corrosion resistant, hexavalent chromium free, RoHS compliant coating. Aluminum model available in one additional metal finish: Clear Anodized. Brass model available in three additional metal finishes: Natural, Polished, and Aged. Stainless steel model available in three additional metal finishes: Natural, Polished, and Brushed.