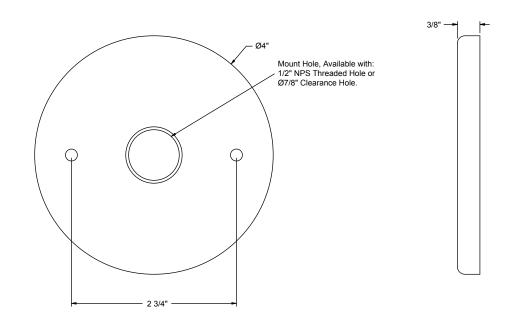

#### **Fixture Mount**

Available with 1/2" NPS threaded or Ø7/8" non-threaded fixture mount hole. O-ring groove allows for sealing between fixture and mounting canopy (All Vision3 flood fixtures come with a high temperature, black Viton O-ring on the knuckle for this purpose).

#### Mounting

Two mounting holes, 2 3/4° on center, for mounting machined round canopy to industry standard round and octagonal 3/0 outlet boxes (hardware and gaskets not supplied).